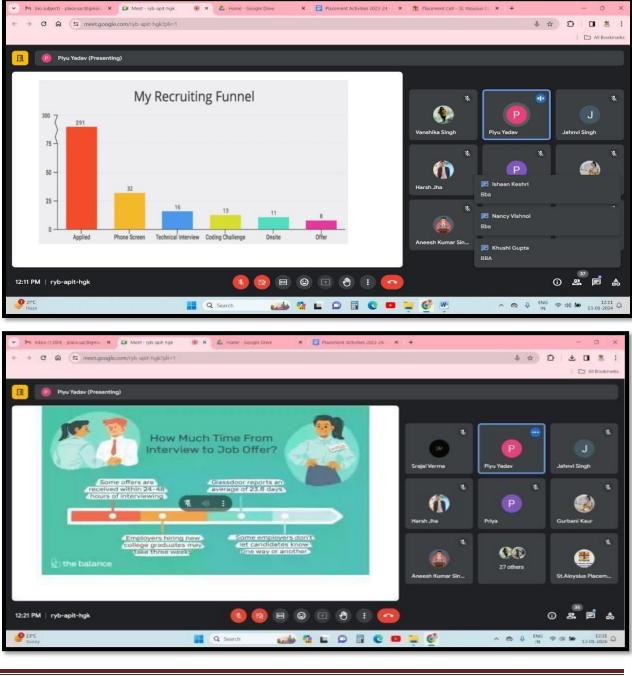

#### WEBINAR ON HOW TO CRACK INTERVIEWS

On 13th January, 2024, Placement Cell conducted a webinar on 'How to crack interviews', final year students from various streams participated in the session. Soft skills trainer Ms. Piyush Yadav from Pune had a very interactive session with students wherein she taught basic interview skills to students and how they can upgrade themselves and be presentable and crack interviews confidently and how can they use Linkedin to enhance their reach.