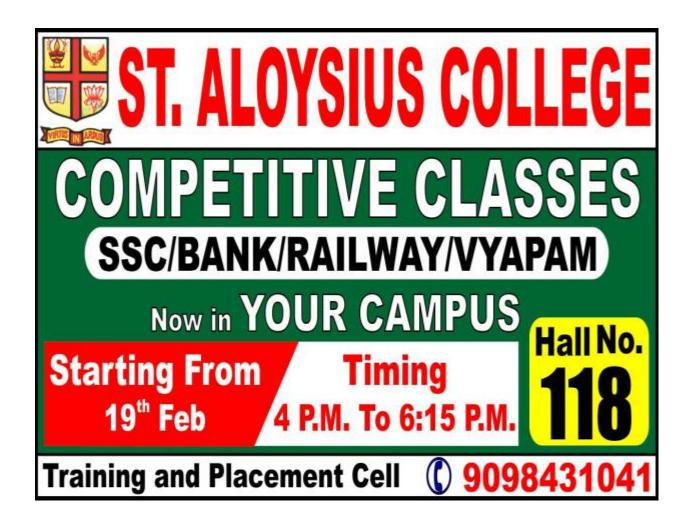

#### SPECIAL CLASSES FOR COMPETITIVE EXAMS

The Training and Placement Cell of St. Aloysius College, Jabalpur has organized special classes for the students who are preparing for SSC, Banks, Railways and VYAPAM examination. The duration of the program is one year. The program started with one week demo classes which were followed by the registration of students, and then final classes were commenced from 19<sup>th</sup> February 2024. A set of study material is distributed to each student.