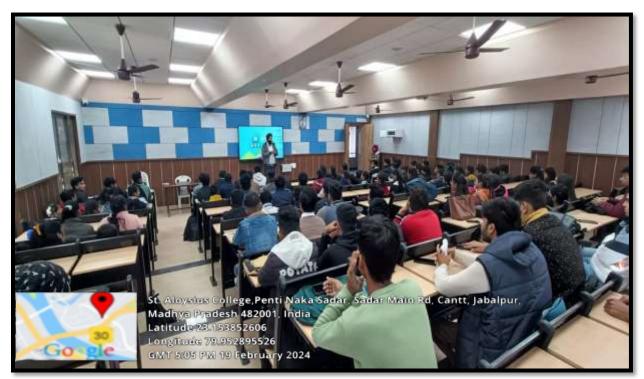

#### SPECIAL CLASSES FOR COMPETITIVE EXAMS

The Training and Placement Cell of St. Aloysius College, Jabalpur has organized special classes for the students who are preparing for SSC, Banks, Railways and VYAPAM examination. The duration of the program is one year. The program started with one week demo classes which were followed by the registration of students, and then final classes were commenced from 19<sup>th</sup> February 2024. A set of study material is distributed to each student.