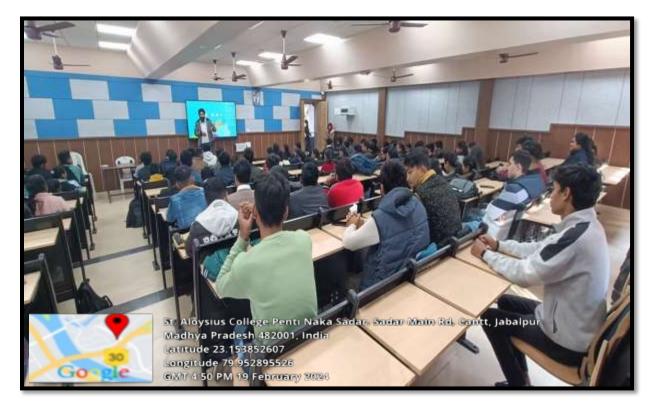

#### SPECIAL CLASSES FOR COMPETITIVE EXAMS

The Training and Placement Cell of St. Aloysius College, Jabalpur has organized special classes for the students who are preparing for SSC, Banks, Railways and VYAPAM examination. The duration of the program is one year. The program started with one week demo classes which were followed by the registration of students, and then final classes were commenced from 19<sup>th</sup> February 2024. A set of study material is distributed to each student.