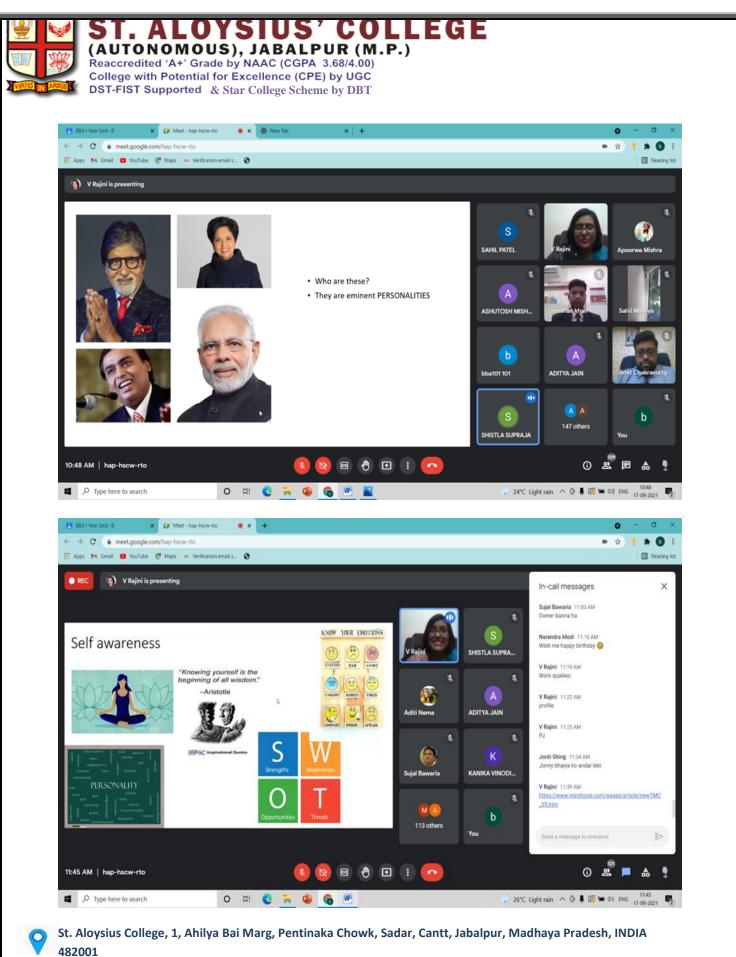

#### TRAINING FOR COMPETITIVE EXAMS

Department of Management organizes a training Programme for guiding students to clear competitive exams on 17<sup>th</sup> September 2021. The session commenced with a welcome note by Mrs. Shraddha Shrivatava. All the faculty members and students of BBA were present. Dr. V Rajni started the session on personality development and soft skills for CAT aspiring students. She elaborated on what is the significance of Personality Development and Soft Skills in the interviews, CAT and MAT exams. She explained the VUCA world - volatile, uncertain, change, ambiguous. She defined the significance of Self Awareness, Attitude, Goals setting, body language, SWOT Analysis, Meditation, Dress make up a man, Perception, outer impression, dressing, and grooming. She explained the importance of these elements in outstanding in the interviews. The session was attended by 200 students.

During her entire session, she discussed the following points-

NOMOUS), JABALPUR (M.P.)

Reaccredited 'A+' Grade by NAAC (CGPA 3.68/4.00) College with Potential for Excellence (CPE) by UGC DST-FIST Supported & Star College Scheme by DBT

- 1. Self Awareness
- 2. Personal Grooming
- 3. Attitude
- 4. Goal setting
- 5. Listening skills
- 6. Body language
- 7. Communication skills
- 8. Read more often and develop new interests
- 9. Having an opinion
- 10. Manners and etiquette

The session was concluded by Mrs. Shweta Suri with a vote of thanks.

Apatras

Dr. Rashmi A. Patras Head Department of Management

St. Aloysius College, 1, Ahilya Bai Marg, Pentinaka Chowk, Sadar, Cantt, Jabalpur, Madhaya Pradesh, INDIA 482001 +917612620738