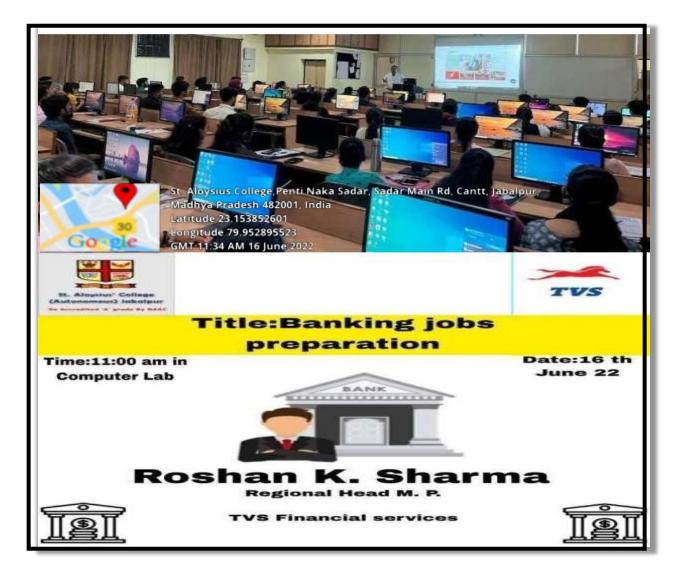

#### WORKSHOP ON BANKING JOBS PREPARATION

On 16<sup>th</sup> June 2022, Mr. Roshan K. Sharma, from TVS Financial Services in association with ICICI Bank conducted a workshop for making students aware of banking jobs and how they can prepare themselves for it. Also a pre placement drive for interested candidates was conducted by him. The programme was attended by 90 students.