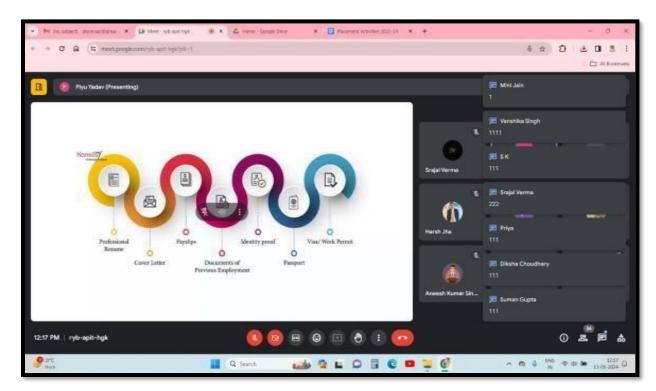

#### WEBINAR ON HOW TO CRACK INTERVIEWS

On 13th January, 2024, Placement Cell conducted a webinar on 'How to crack interviews', final year students from various streams participated in the session. Soft skills trainer Ms. Piyush Yadav from Pune had a very interactive session with students wherein she taught basic interview skills to students and how they can upgrade themselves and be presentable and crack interviews confidently and how can they use Linkedin to enhance their reach.