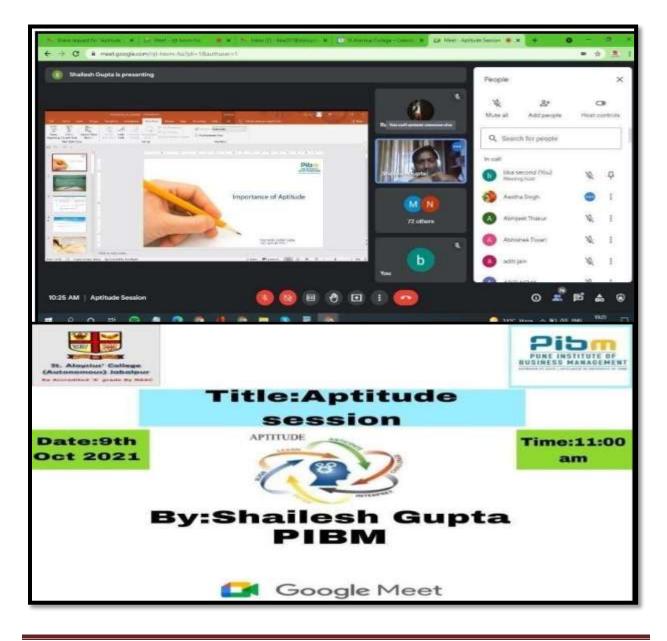

#### **APTITUDE SESSION**

Aptitude Session was conducted on 9<sup>th</sup> October 2021 by Mr. Shailesh Gupta from PIBM where the students learnt the various shortcut tricks and techniques for mathematical problems and logical reasoning. Around 76 students were benefitted through this session.